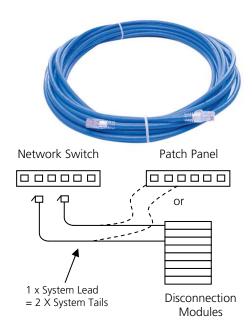

## **ADC Structured Cabling Solutions**

System Leads- Cat 6<sub>A</sub>

Issue 2

System leads are made from solid conductor materials with an RJ45 plug on each end. Better Insertion Loss than patch cords.

Patented impedance matching for zero-bit errors.

System leads are cut "in half" on site to suit the required installation lengths so the ordering length must be 2 X installed length plus an installation allowance length